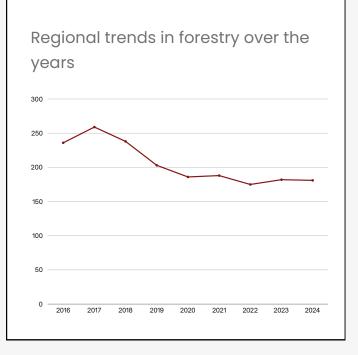

ers | professionals   | drivers         | operators       |
|                 |                    |                 |                 |                 |

#### Industries

- Timber tract operations
- Logging
- Support activities for forestry
- Forest nurseries and gathering of forest products

# 29

The approximate number of occupations in the forestry industry in Renfrew County

### **Top locations posting**

- 1. Pembroke
- 2. Renfrew
- 3. Arnprior

### Top skills

- 1. Truck driving
- 2. Merchandising
- 3. Irrigation (landscaping and agriculture)
- 4. Customer service
- 5. Communication

# **CONTACT US**

**G** 613-735-4308 x2843



Img@algonquincollege.com



Sources: Lightcast Analyst Projectiions https://www.countyofrenfrew.on.ca/en/living-here/forests.aspx

#### Job posting trend